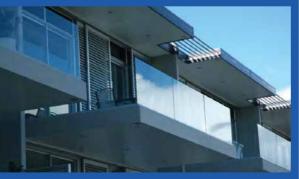

#### Aluminium & Glass Balustrades

Exceptional quality and style in a wide range of designs, Glass & Window Solutions aluminium and glass balustrades can meet your safety needs while enhancing your home. Custom made to suit virtually any deck shape, including curved, our balustrades provide durable aluminium solutions to meet your requirements.

Our sales representative will meet with you to discuss the styles and options available to ensure you receive the system that will best suit your needs.