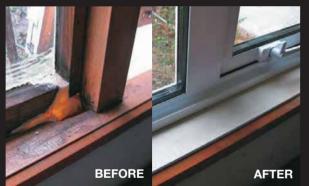

## Replacement/Insert Windows & Doors

Paint peeling from your windows and you're sick of repainting? Condensation and drafts a problem? Replacement aluminium windows are a cost effective solution providing new home window and door performance to your existing home. Glass & Window Solutions use the Nulook "WeatherTight<sup>TM</sup>" window joinery system. As the name suggests, WeatherTight<sup>TM</sup> keeps water where it should be - outside your home. It achieves this through a combination of smart drainage design and a clever jointing of joinery design. We appreciate that you want your home to be free of potentially damaging leaks around your windows and doors. That's why the WeatherTight<sup>TM</sup> range has been developed.

In fact WeatherTight<sup>™</sup> was designed in direct response to the leaky building crisis.