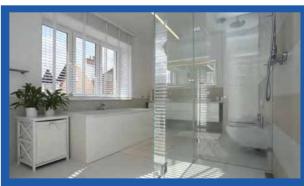

#### Frameless Glass Showers

The addition of a designer frameless glass shower to your bathroom lifts the appearance of the room while also giving you the ability to have an individually designed shower to suit your own particular needs.

GWS offer a range of hardware and design options specific for your needs, from a simple toughened glass screen to a floor to ceiling option with hinged or sliding doors. We can price options from your plans or meet you on site to assist with the design.